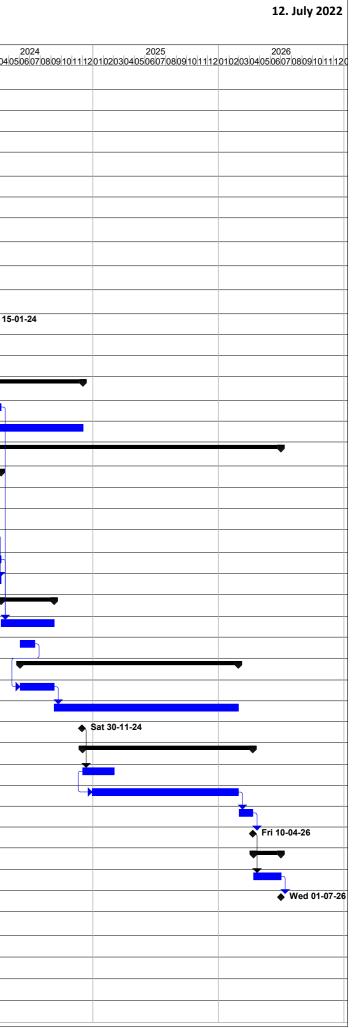

## NEW STADIUM IN AARHUS Time Schedule

|     |                                                                                                               | T         | Time Schedule |              |       |                                   |                                 |             |  |
|-----|---------------------------------------------------------------------------------------------------------------|-----------|---------------|--------------|-------|-----------------------------------|---------------------------------|-------------|--|
| ID  | Task Name                                                                                                     | Duration  | Start         | Finish       | 10111 | 2022<br>2010203040506070809101111 | 2023<br>20102030405060708091011 | 12010203040 |  |
| 1   | Design Contest                                                                                                | 297 days? | Tue 12-10-21  | Mon 02-01-2  | 3     | 201020004000001000310111          |                                 | 12010200040 |  |
| 2   | Pre-qualification                                                                                             | 46 days   | Tue 12-10-21  | Tue 14-12-21 |       |                                   |                                 |             |  |
| 9   | Design Contest - 1st. tender phase                                                                            | 81 days   | Fri 14-01-22  | Fri 06-05-22 |       | <b>~</b>                          |                                 |             |  |
| 22  | Design Contest and negotiation - 2nd. tender phase                                                            | 156 days? | Mon 09-05-22  | Mon 02-01-2  | 3     | <b>V</b>                          | •                               |             |  |
| 39  | Outline Proposal - Processing winning project and early contract tender                                       | 134 days  | Tue 03-01-23  | Fri 07-07-23 |       |                                   | •                               |             |  |
| 40  | Processing of winning project                                                                                 | 100 days  | Tue 03-01-23  | Mon 22-05-23 | 3     |                                   |                                 |             |  |
| 41  | Tender of construction work and contracting with main contractor                                              | 105 days  | Mon 13-02-23  | Fri 07-07-23 |       |                                   |                                 |             |  |
| 42  | Project Proposal - Processing the project in collaboration with contractor                                    | 121 days? | Mon 31-07-23  | Mon 15-01-24 | 4     |                                   | <b>*</b>                        |             |  |
| 43  | Strategy and planning phase                                                                                   | 50 days   | Mon 31-07-23  | Fri 06-10-23 |       |                                   |                                 |             |  |
| 44  | Development and pricing phase                                                                                 | 60 days   | Mon 28-08-23  | Fri 17-11-23 |       |                                   |                                 |             |  |
| 45  | Project alignment phase                                                                                       | 40 days   | Mon 20-11-23  | Fri 12-01-24 |       |                                   |                                 |             |  |
| 46  | Final construction contract                                                                                   | 1 day     | Mon 15-01-24  | Mon 15-01-24 | 1     |                                   |                                 | Mon 15-     |  |
| 47  | Prepare demolition project, application for demolition permit                                                 | 60 days?  | Mon 28-08-23  | Fri 17-11-23 |       |                                   |                                 |             |  |
| 48  | Tendering process Demolition                                                                                  | 25 days   | Mon 20-11-23  | Fri 22-12-23 |       |                                   |                                 |             |  |
| 49  | Construction Project                                                                                          | 230 days  | Tue 16-01-24  | Mon 02-12-2  | 4     |                                   |                                 | -           |  |
| 50  | Regulatory Project and authoriries permission to start construction                                           | 60 days   | Tue 16-01-24  | Mon 08-04-24 | 1     |                                   |                                 |             |  |
| 51  | Construction Project                                                                                          | 230 days  | Tue 16-01-24  | Mon 02-12-24 | 1     |                                   |                                 |             |  |
| 52  | Construction Phase                                                                                            | 642 days? | Tue 16-01-24  | Wed 01-07-2  | 6     |                                   |                                 |             |  |
| 53  | Construction Site Phase 1 (Demolition exixting main stand and expansion of football pitch)                    | 60 days?  | Tue 16-01-24  | Mon 08-04-24 | 4     |                                   |                                 | •           |  |
| 54  | Establishment of construction site                                                                            | 20 days?  | Tue 16-01-24  | Mon 12-02-24 | 1     |                                   |                                 |             |  |
| 55  | Removal of athletics track to the south, east and north and establishment of construction site roads          | 20 days   | Tue 16-01-24  | Mon 12-02-24 | 1     |                                   |                                 |             |  |
| 56  | Expansion of football pitch to the south                                                                      | 40 days   | Tue 30-01-24  | Mon 25-03-24 | 1     |                                   |                                 |             |  |
| 57  | Demolition of existing main stand                                                                             | 40 days?  | Tue 13-02-24  | Mon 08-04-24 | 1     |                                   |                                 |             |  |
| 58  | (Relocation of pitch - may be later due to weather conditions - existing pitch is used if necessary)          | 10 days   | Tue 26-03-24  | Mon 08-04-24 | 1     |                                   |                                 |             |  |
| 59  | Construction site Phase 2 (Preliminary works on new main stand)                                               | 110 days? | Tue 09-04-24  | Mon 09-09-24 | 4     |                                   |                                 | -           |  |
| 60  | New main stand - preliminary works in terrain (foundations, sewer, in-situ concrete)                          | 110 days? | Tue 09-04-24  | Mon 09-09-24 | 1     |                                   |                                 | <u> </u>    |  |
| 61  | (Football Break)                                                                                              | 31 days?  | Mon 03-06-24  | Mon 15-07-24 | 1     |                                   |                                 |             |  |
| 62  | Construction site Phase 3 (Inclusion of area at Team Denmark Centre for better construction logistics)        | 455 days? | Mon 03-06-24  | Fri 27-02-26 |       |                                   |                                 |             |  |
| 63  | Demolition of Team Denmark Centre - modification of construction site roads for better construction logistics | 71 days   | Mon 03-06-24  | Mon 09-09-24 | 1     |                                   |                                 |             |  |
| 64  | New main stand - concrete elements, facades, steel, installations, accommodation                              | 384 days  | Tue 10-09-24  | Fri 27-02-26 |       |                                   |                                 |             |  |
| 65  | (Football - stop activities)                                                                                  | 0 days?   | Sat 30-11-24  | Sat 30-11-24 |       |                                   |                                 |             |  |
| 66  | Construction Site Phase 4 (Inclusion of the entire stadium area)                                              | 355 days  | Mon 02-12-24  | Fri 10-04-26 |       |                                   |                                 |             |  |
| 67  | Removal of remaining existing stands (In case of extensive recycling, 5 to 6 months must be considered)       | 66 days   | Mon 02-12-24  | Mon 03-03-25 | 5     |                                   |                                 |             |  |
| 68  | Construction of remaining new stands and exterior facilities                                                  | 305 days  | Mon 30-12-24  | Fri 27-02-26 |       |                                   |                                 |             |  |
| 69  | Commissioning, inspection for defects etc.                                                                    | 30 days   | Mon 02-03-26  | Fri 10-04-26 |       |                                   |                                 |             |  |
| 70  | Maincontract - delivery of final construction                                                                 | -         | Fri 10-04-26  |              |       |                                   |                                 |             |  |
| 71  | Commissioning and operation                                                                                   | 58 days   | Mon 13-04-26  | Wed 01-07-2  | 6     |                                   |                                 |             |  |
| 72  | Client deliverables and client commissioning                                                                  |           | Mon 13-04-26  |              |       |                                   |                                 |             |  |
| 73  | Start of operation                                                                                            | -         | Wed 01-07-26  |              |       |                                   |                                 |             |  |
| 74  | Authorities                                                                                                   | 497 days  | Mon 20-12-21  | Fri 05-01-24 |       |                                   |                                 |             |  |
| 75  | Authorities - Environmental Impact Assessment                                                                 | 316 days  | Mon 20-12-21  | Thu 06-04-23 | 3     |                                   |                                 |             |  |
| 85  | Authorities - Local Plan                                                                                      | 230 days  | Fri 18-03-22  | Thu 23-02-23 | 3     | -                                 |                                 |             |  |
| 94  | Authorities - Environmental assessment of local plan                                                          | 115 days  | Fri 21-10-22  | Thu 30-03-23 | 3     |                                   |                                 |             |  |
| 100 | Political treatment (Local Plan, Environmental Assessment and Environmental Impact Assessment)                | 181 days  | Fri 07-04-23  | Fri 05-01-24 |       |                                   |                                 | -           |  |